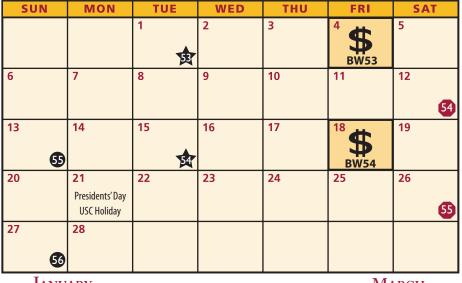

\$

11

8 \$

25

MARCH

2022

2022 Hospital Biweekly Payroll Schedule

Legend Biweekly Payday Pay Period Begins Pay Period Ends Payroll Complete

Legend
Biweekly Payday
Pay Period Begins

**Pay Period Ends** 

Legend

Biweekly Payday
Pay Period Begins
Pay Period Ends