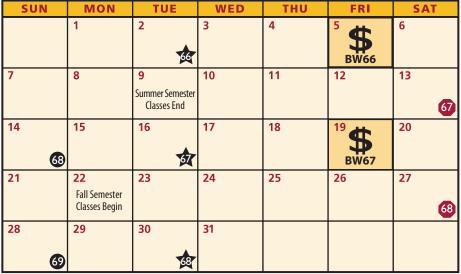

Legend Biweekly Payday Pay Period Begins Pay Period Ends

| SUN                        | MON                                       | TUE                        | WED                 | THU                        | FRI                                      | SAT            |
|----------------------------|-------------------------------------------|----------------------------|---------------------|----------------------------|------------------------------------------|----------------|
|                            |                                           |                            |                     | 1                          | <b>2</b><br>Fall Semester<br>Classes End | 3<br><b>73</b> |
| 4                          | 5                                         | 6<br>•                     | 7                   | 8                          | 9 <b>\$</b><br>BW75                      | 10             |
| 11                         | 12                                        | 13                         | 14                  | 15                         | 16                                       | 17             |
| 18<br>5                    | 19                                        | 20                         | 21                  | 22                         | <sup>23</sup><br>BW76                    | 24             |
| <b>25</b><br>Christmas Day | <b>26</b><br>Christmas Day<br>USC Holiday | <b>27</b><br>Winter Recess | 28<br>Winter Recess | <b>29</b><br>Winter Recess | <b>30</b><br>Winter Recess               | 31             |