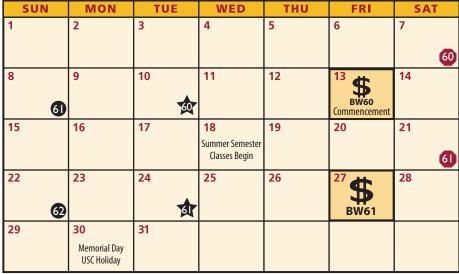

|     |                 |        |  |  |  |
|-------|-----|----------|----------|-----|-----------------|--------|--|--|--|
| SUN   | MON | TUE<br>1 | WED<br>2 | тни | FRI             | 5<br>5 |  |  |  |
|       |     |          | -        | ľ   | "\$             | ľ      |  |  |  |
| 6     | 7   | 8        | 9        | 10  | 11              | 12     |  |  |  |
| 13    | 14  | 15       | 16       | 17  | 18<br><b>\$</b> | 19     |  |  |  |
| 20    | 21  | 22       | 23       | 24  | 25              | 26     |  |  |  |
| 27    | 28  | 29       | 30       | 31  |                 |        |  |  |  |



\$

11

8 \$

25



MARCH

2022

2022 Hospital Biweekly Payroll Schedule

Legend Biweekly Payday Pay Period Begins Pay Period Ends Payroll Complete

\$

\$

16

9 30 **S** 

14



















| JUNE                        |    |    |    |    |                         |    |  |  |
|-----------------------------|----|----|----|----|-------------------------|----|--|--|
| SUN MON TUE WED THU FRI SAT |    |    |    |    |                         |    |  |  |
|                             |    |    | 1  | 2  | 3                       | 4  |  |  |
| 5                           | 6  | 7  | 8  | 9  | <sup>10</sup> <b>\$</b> | 11 |  |  |
| 12                          | 13 | 14 | 15 | 16 | 17                      | 18 |  |  |
| 19                          | 20 | 21 | 22 | 23 | <sup>24</sup> \$        | 25 |  |  |
| 26                          | 27 | 28 | 29 | 30 | -                       |    |  |  |

Legend
Biweekly Payday
Pay Period Begins

**Pay Period Ends**