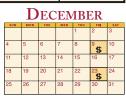

Legend Biweekly Payday Pay Period Begins Pay Period Ends

| SUN                        | MON                                       | TUE                        | WED                 | THU                        | FRI                                      | SAT            |
|----------------------------|-------------------------------------------|----------------------------|---------------------|----------------------------|------------------------------------------|----------------|
|                            |                                           |                            |                     | 1                          | <b>2</b><br>Fall Semester<br>Classes End | 3<br><b>73</b> |
| 4                          | 5                                         | 6<br>•                     | 7                   | 8                          | 9 <b>\$</b><br>BW75                      | 10             |
| 11                         | 12                                        | 13                         | 14                  | 15                         | 16                                       | 17             |
| 18<br>5                    | 19                                        | 20                         | 21                  | 22                         | <sup>23</sup><br>BW76                    | 24             |
| <b>25</b><br>Christmas Day | <b>26</b><br>Christmas Day<br>USC Holiday | <b>27</b><br>Winter Recess | 28<br>Winter Recess | <b>29</b><br>Winter Recess | <b>30</b><br>Winter Recess               | 31             |