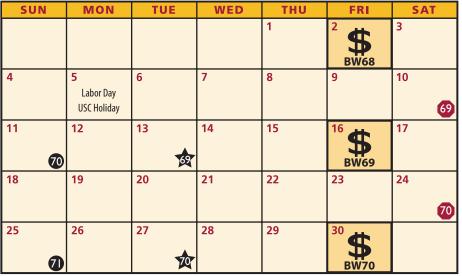

14

28

| SUN | MON | TUE | WED | THU | FR              | SAT |
|-----|-----|-----|-----|-----|-----------------|-----|
|     |     |     |     |     |                 | 1   |
| 2   | 3   | 4   | 5   | 6   | <sup>7</sup> \$ | 8   |
| 9   | 10  | 11  | 12  | 13  | 14              | 15  |
| 16  | 17  | 18  | 19  | 20  | 21<br>\$        | 22  |
| 23  | 24  | 25  | 26  | 27  | 28              | 29  |