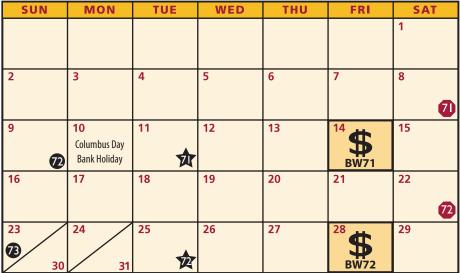

2022 Hospital Biweekly Payroll Schedule

| SUN                                                        | MON | TUE | WED | THU                                      | FRI                                       | SAT             |
|------------------------------------------------------------|-----|-----|-----|------------------------------------------|-------------------------------------------|-----------------|
|                                                            |     | 1   | 2   | 3                                        | 4                                         | 5               |
| 6<br>Daylight Saving<br>Time Ends<br><i>"Fall Back"</i> 74 | 7   | 8   | 9   | <sup>10</sup><br>BW73                    | <b>11</b><br>Veterans Day<br>Bank Holiday | 12              |
| 13                                                         | 14  | 15  | 16  | 17                                       | 18                                        | 19<br><b>74</b> |
| 20                                                         | 21  | 22  | 23  | <b>24</b><br>Thanksgiving<br>USC Holiday | 25 Thanksgiving<br>USC Holiday<br>BW74    | 26              |
| 27                                                         | 28  | 29  | 30  |                                          |                                           |                 |