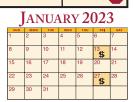

Legend Biweekly Payday Pay Period Begins Pay Period Ends

| SUN                        | MON                                       | TUE                        | WED                 | THU                        | FRI                                      | SAT            |
|----------------------------|-------------------------------------------|----------------------------|---------------------|----------------------------|------------------------------------------|----------------|
|                            |                                           |                            |                     | 1                          | <b>2</b><br>Fall Semester<br>Classes End | 3<br><b>73</b> |
| 4                          | 5                                         | 6<br>•                     | 7                   | 8                          | 9 <b>\$</b><br>BW75                      | 10             |
| 11                         | 12                                        | 13                         | 14                  | 15                         | 16                                       | 17             |
| 18<br>5                    | 19                                        | 20                         | 21                  | 22                         | <sup>23</sup><br>BW76                    | 24             |
| <b>25</b><br>Christmas Day | <b>26</b><br>Christmas Day<br>USC Holiday | <b>27</b><br>Winter Recess | 28<br>Winter Recess | <b>29</b><br>Winter Recess | <b>30</b><br>Winter Recess               | 31             |