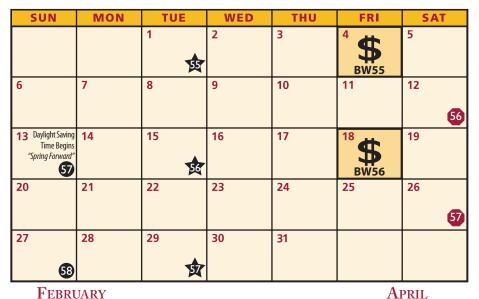

Legend
Biweekly Payday
Pay Period Begins

**Pay Period Ends** 

Legend

Biweekly Payday
Pay Period Begins
Pay Period Ends