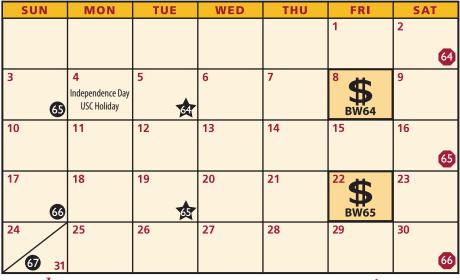

2022 Hospital Biweekly Payroll Schedule

| SUN                                                        | MON | TUE | WED | THU                                      | FRI                                       | SAT             |
|------------------------------------------------------------|-----|-----|-----|------------------------------------------|-------------------------------------------|-----------------|
|                                                            |     | 1   | 2   | 3                                        | 4                                         | 5               |
| 6<br>Daylight Saving<br>Time Ends<br><i>"Fall Back"</i> 74 | 7   | 8   | 9   | <sup>10</sup><br>BW73                    | <b>11</b><br>Veterans Day<br>Bank Holiday | 12              |
| 13                                                         | 14  | 15  | 16  | 17                                       | 18                                        | 19<br><b>74</b> |
| 20                                                         | 21  | 22  | 23  | <b>24</b><br>Thanksgiving<br>USC Holiday | 25 Thanksgiving<br>USC Holiday<br>BW74    | 26              |
| 27                                                         | 28  | 29  | 30  |                                          |                                           |                 |