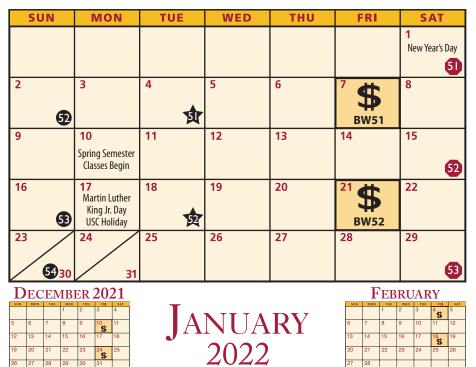

2022 Hospital Biweekly Payroll Schedule

Legend

**Biweekly Payday** 

**Pay Period Begins** 

**Pay Period Ends** 

10 **\$** 17

<sup>4</sup>\$

25

13

22

30 31

2022 Hospital **Biweekly** Payroll Schedule

Legend **Biweekly Payday Pay Period Begins Pay Period Ends Payroll Complete** 

11

17 8 ⊈

24 25

14

28

| SUN | MON | TUE | WED | THU | FR              | SAT |
|-----|-----|-----|-----|-----|-----------------|-----|
|     |     |     |     |     |                 | 1   |
| 2   | 3   | 4   | 5   | 6   | <sup>7</sup> \$ | 8   |
| 9   | 10  | 11  | 12  | 13  | 14              | 15  |
| 16  | 17  | 18  | 19  | 20  | 21<br>\$        | 22  |
| 23  | 24  | 25  | 26  | 27  | 28              | 29  |

| MARCH |     |          |          |     |                 |        |  |  |  |
|-------|-----|----------|----------|-----|-----------------|--------|--|--|--|
| SUN   | MON | TUE<br>1 | WED<br>2 | тни | FRI             | 5<br>5 |  |  |  |
|       |     |          | -        | ľ   | "\$             | ľ      |  |  |  |
| 6     | 7   | 8        | 9        | 10  | 11              | 12     |  |  |  |
| 13    | 14  | 15       | 16       | 17  | 18<br><b>\$</b> | 19     |  |  |  |
| 20    | 21  | 22       | 23       | 24  | 25              | 26     |  |  |  |
| 27    | 28  | 29       | 30       | 31  |                 |        |  |  |  |