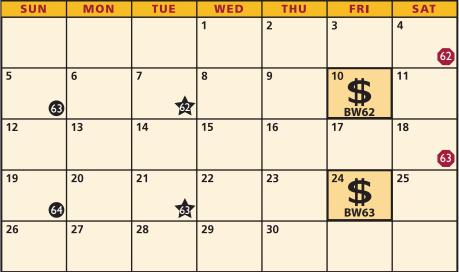

13

22

30 31

2022 Hospital **Biweekly** Payroll Schedule

Legend **Biweekly Payday Pay Period Begins Pay Period Ends Payroll Complete** 

11

17 8 ⊈

24 25