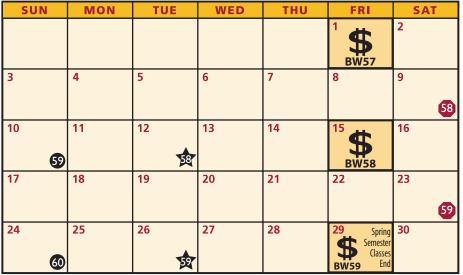

Legend Biweekly Payday Pay Period Begins Pay Period Ends

| SUN                        | MON                                       | TUE                        | WED                 | THU                        | FRI                                      | SAT            |
|----------------------------|-------------------------------------------|----------------------------|---------------------|----------------------------|------------------------------------------|----------------|
|                            |                                           |                            |                     | 1                          | <b>2</b><br>Fall Semester<br>Classes End | 3<br><b>73</b> |
| 4                          | 5                                         | 6<br>•                     | 7                   | 8                          | 9 <b>\$</b><br>BW75                      | 10             |
| 11                         | 12                                        | 13                         | 14                  | 15                         | 16                                       | 17             |
| 18<br>5                    | 19                                        | 20                         | 21                  | 22                         | <sup>23</sup><br>BW76                    | 24             |
| <b>25</b><br>Christmas Day | <b>26</b><br>Christmas Day<br>USC Holiday | <b>27</b><br>Winter Recess | 28<br>Winter Recess | <b>29</b><br>Winter Recess | <b>30</b><br>Winter Recess               | 31             |