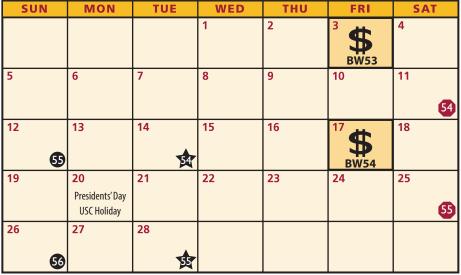

2023 Hospital Biweekly Payroll Schedule

Legend

**Biweekly Payday** 

**Pay Period Begins** 

**Pay Period Ends** 





#### DECEMBER 2022

| SUN | MON | TUE | WED | THU | FR              | SAT |
|-----|-----|-----|-----|-----|-----------------|-----|
|     |     |     |     | 1   | 2               | 3   |
| 4   | 5   | 6   | 7   | 8   | <sup>9</sup> \$ | 10  |
| 11  | 12  | 13  | 14  | 15  | 16              | 17  |
| 18  | 19  | 20  | 21  | 22  | 23<br>\$        | 24  |
| 25  | 26  | 27  | 28  | 29  | 30              | 31  |





2023 Hospital Biweekly Payroll Schedule





| JANUARY |     |     |     |     |                 |     |  |  |
|---------|-----|-----|-----|-----|-----------------|-----|--|--|
| SUN     | MON | TUE | WED | THU | FR              | SAT |  |  |
| 1       | 2   | 3   | 4   | 5   | <sup>6</sup> \$ | 7   |  |  |
| 8       | 9   | 10  | 11  | 12  | 13              | 14  |  |  |
| 15      | 16  | 17  | 18  | 19  | 20<br>\$        | 21  |  |  |
| 22      | 23  | 24  | 25  | 26  | 27              | 28  |  |  |
| 29      | 30  | 31  |     |     |                 |     |  |  |









FEBRUARY







2023 Hospital Biweekly Payroll Schedule





# Image: constraint of the state of





## 2023 Hospital Biweekly Payroll Schedule









| June                        |    |    |    |    |                  |    |  |  |  |
|---------------------