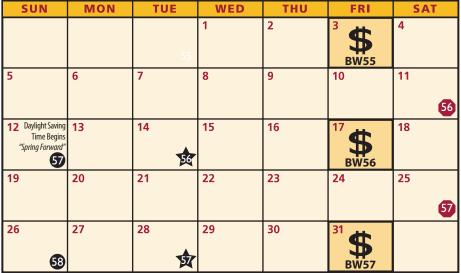

| 6   | 7   | 8   | <sup>9</sup> \$ | 10  |
| 11  | 12  | 13  | 14  | 15  | 16              | 17  |
| 18  | 19  | 20  | 21  | 22  | 23<br>\$        | 24  |
| 25  | 26  | 27  | 28  | 29  | 30              | 31  |





2023 Hospital Biweekly Payroll Schedule





| JANUARY |     |     |     |     |                 |     |  |  |
|---------|-----|-----|-----|-----|-----------------|-----|--|--|
| SUN     | MON | TUE | WED | THU | FR              | SAT |  |  |
| 1       | 2   | 3   | 4   | 5   | <sup>6</sup> \$ | 7   |  |  |
| 8       | 9   | 10  | 11  | 12  | 13              | 14  |  |  |
| 15      | 16  | 17  | 18  | 19  | 20<br>\$        | 21  |  |  |
| 22      | 23  | 24  | 25  | 26  | 27              | 28  |  |  |
| 29      | 30  | 31  |     |     |                 |     |  |  |









FEBRUARY







2023 Hospital Biweekly Payroll Schedule





# Image: constraint of the state of





## 2023 Hospital Biweekly Payroll Schedule









| June                        |    |    |    |    |                  |    |  |  |  |
|-----------------------------|----|----|----|----|------------------|----|--|--|--|
| SUN MON TUE WED THU FRI SAT |    |    |    |    |                  |    |  |  |  |
|                             |    |    |    | l, | 2                | 3  |  |  |  |
| 4                           | 5  | 6  | 7  | 8  | 9                | 10 |  |  |  |
|                             |    |    |    |    | °\$              |    |  |  |  |
| 11                          | 12 | 13 | 14 | 15 | 16               | 17 |  |  |  |
| 18                          | 19 | 20 | 21 | 22