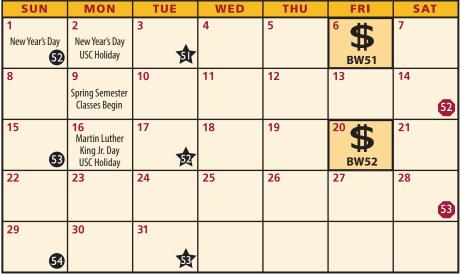

2023 Hospital Biweekly Payroll Schedule

| JANUARY |     |     |     |     |                 |     |  |  |
|---------|-----|-----|-----|-----|-----------------|-----|--|--|
| SUN     | MON | TUE | WED | THU | FR              | SAT |  |  |
| 1       | 2   | 3   | 4   | 5   | <sup>6</sup> \$ | 7   |  |  |
| 8       | 9   | 10  | 11  | 12  | 13              | 14  |  |  |
| 15      | 16  | 17  | 18  | 19  | 20<br>\$        | 21  |  |  |
| 22      | 23  | 24  | 25  | 26  | 27              | 28  |  |  |
| 29      | 30  | 31  |     |     |                 |     |  |  |