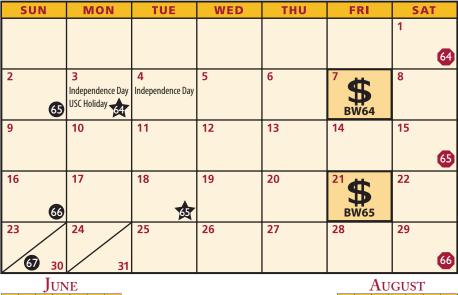

Legend Biweekly Payday Pay Period Begins Pay Period Ends

JUL¥ 2023

2023 Hospital Biweekly Payroll Schedule

Legend Biweekly Payday Pay Period Begins Pay Period Ends

| SUN | MON                                         | TUE                                 | WED | THU | FRI                   | SAT      |
|-----|---------------------------------------------|-------------------------------------|-----|-----|-----------------------|----------|
|     |                                             | 1                                   | 2   | 3   | 4 <b>\$</b><br>BW66   | 5        |
| 6   | 7                                           | 8<br>Summer Semester<br>Classes End | 9   | 10  | 11                    | 12       |
| 13  | 14                                          | 15                                  | 16  | 17  | <sup>18</sup><br>BW67 | 19       |
| 20  | <b>21</b><br>Fall Semester<br>Classes Begin | 22                                  | 23  | 24  | 25                    | 26<br>68 |
| 27  | 28                                          | 29                                  | 30  | 31  |                       |          |