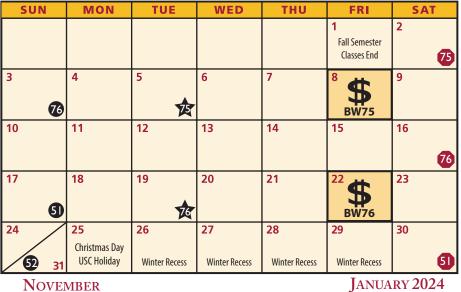

| SUN      | MON                                      | TUE | WED | THU | FRI                   | SAT |
|----------|------------------------------------------|-----|-----|-----|-----------------------|-----|
| 1        | 2                                        | 3   | 4   | 5   | 6                     | 7   |
| 8        | <b>9</b><br>Columbus Day<br>Bank Holiday | 10  | 11  | 12  | <sup>13</sup><br>BW71 | 14  |
| 15       | 16                                       | 17  | 18  | 19  | 20                    | 21  |
| 22<br>73 | 23                                       | 24  | 25  | 26  | <sup>27</sup><br>BW72 | 28  |
| 29       | 30                                       | 31  |     |     |                       |     |

SEPTEMBER

2023 Hospital Biweekly Payroll Schedule

Legend Biweekly Payday Pay Period Begins Pay Period Ends

| SUN                                                            | MON | TUE | WED | THU                                      | FRI                                    | SAT                       |
|----------------------------------------------------------------|-----|-----|-----|------------------------------------------|----------------------------------------|---------------------------|
|                                                                |     |     | 1   | 2                                        | 3                                      | 4                         |
| <b>5</b><br>Daylight Saving<br>Time Ends<br><i>"Fall Back"</i> | 6   | 7   | 8   | 9                                        | <sup>10</sup><br>BW73                  | <b>11</b><br>Veterans Day |
| 12                                                             | 13  | 14  | 15  | 16                                       | 17                                     | 18<br><b>74</b>           |
| 19<br><b>7</b> 5                                               | 20  | 21  | 22  | <b>23</b><br>Thanksgiving<br>USC Holiday | 24 Thanksgiving<br>USC Holiday<br>BW74 | 25                        |
| 26                                                             | 27  | 28  | 29  | 30                                       |                                        |                           |