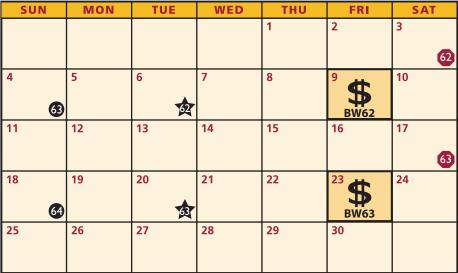

## 2023 Hospital Biweekly Payroll Schedule

| June                        |    |    |    |    |                  |    |  |  |  |
|-----------------------------|----|----|----|----|------------------|----|--|--|--|
| SUN MON TUE WED THU FRI SAT |    |    |    |    |                  |    |  |  |  |
|                             |    |    |    | l, | 2                | 3  |  |  |  |
| 4                           | 5  | 6  | 7  | 8  | 9                | 10 |  |  |  |
|                             |    |    |    |    | °\$              |    |  |  |  |
| 11                          | 12 | 13 | 14 | 15 | 16               | 17 |  |  |  |
| 18                          | 19 | 20 | 21 | 22 | <sup>23</sup> \$ | 24 |  |  |  |
|                             |    |    |    |    | \$               |    |  |  |  |
| 25                          | 26 | 27 | 28 | 29 | 30               |    |  |  |  |
|                             |    |    |    |    |                  |    |  |  |  |

Legend Biweekly Payday Pay Period Begins Pay Period Ends

JUL¥ 2023

2023 Hospital Biweekly Payroll Schedule

Legend Biweekly Payday Pay Period Begins Pay Period Ends

| SUN | MON                                         | TUE                                 | WED | THU | FRI                   | SAT      |
|-----|---------------------------------------------|-------------------------------------|-----|-----|-----------------------|----------|
|     |                                             | 1                                   | 2   | 3   | 4 <b>\$</b><br>BW66   | 5        |
| 6   | 7                                           | 8<br>Summer Semester<br>Classes End | 9   | 10  | 11                    | 12       |
| 13  | 14                                          | 15                                  | 16  | 17  | <sup>18</sup><br>BW67 | 19       |
| 20  | <b>21</b><br>Fall Semester<br>Classes Begin | 22                                  | 23  | 24  | 25                    | 26<br>68 |
| 27  | 28                                          | 29                                  | 30  | 31  |                       |          |