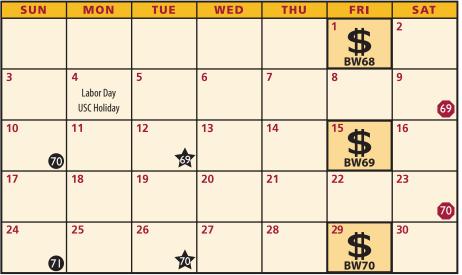

Legend Biweekly Payday Pay Period Begins Pay Period Ends

JUL¥ 2023

2023 Hospital Biweekly Payroll Schedule

Legend Biweekly Payday Pay Period Begins Pay Period Ends

| SUN | MON                                         | TUE                                 | WED | THU | FRI                   | SAT      |
|-----|---------------------------------------------|-------------------------------------|-----|-----|-----------------------|----------|
|     |                                             | 1                                   | 2   | 3   | 4 <b>\$</b><br>BW66   | 5        |
| 6   | 7                                           | 8<br>Summer Semester<br>Classes End | 9   | 10  | 11                    | 12       |
| 13  | 14                                          | 15                                  | 16  | 17  | <sup>18</sup><br>BW67 | 19       |
| 20  | <b>21</b><br>Fall Semester<br>Classes Begin | 22                                  | 23  | 24  | 25                    | 26<br>68 |
| 27  | 28                                          | 29                                  | 30  | 31  |                       |          |