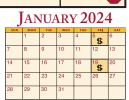

2023 Hospital Biweekly Payroll Schedule

| JANUARY |     |     |     |     |                 |     |  |  |
|---------|-----|-----|-----|-----|-----------------|-----|--|--|
| SUN     | MON | TUE | WED | THU | FR              | SAT |  |  |
| 1       | 2   | 3   | 4   | 5   | <sup>6</sup> \$ | 7   |  |  |
| 8       | 9   | 10  | 11  | 12  | 13              | 14  |  |  |
| 15      | 16  | 17  | 18  | 19  | 20<br>\$        | 21  |  |  |
| 22      | 23  | 24  | 25  | 26  | 27              | 28  |  |  |
| 29      | 30  | 31  |     |     |                 |     |  |  |